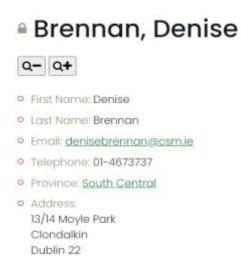

Click on the name of the Sister you require, and the following will appear

Click on the Sister's name (circled in green) and the following will appear

You will then have all the information you need to make contact.