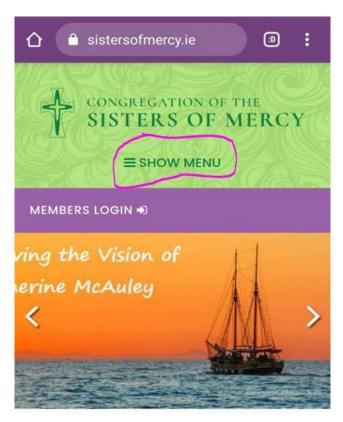

Type <u>www.sistersofmercy.ie</u> in your **Google** bar (as per the picture below in the space circled in pink).

This will then bring you into the following page. Click on the **Show Menu** (above **Members Login**) circled in pink as in the picture below.

This will then bring you to a menu with items that include About Us, Ministry etc. Keep moving down the page until you see **Resources** as in the picture below.

In our **Resources** section are the following options: