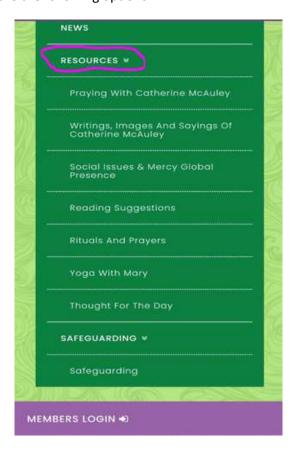

This will then bring you to a menu with items that include About Us, Ministry etc. Keep moving down the page until you see **Resources** as in the picture below.

In our **Resources** section are the following options: