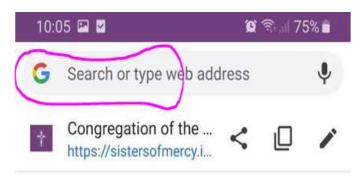

Type <u>www.sistersofmercy.ie</u> in your **Google** bar (as per the picture below in the space circled in pink).

This will then bring you into the following page. Click on the **Show Menu** (above **Members Login**) circled in pink as in the picture below.