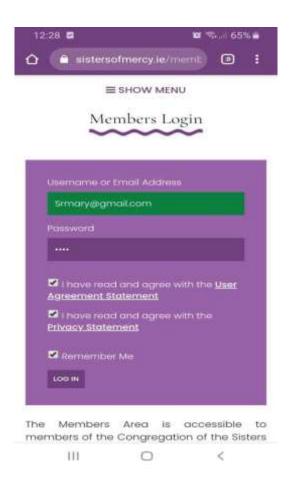

This will bring you to the following page:

Enter your email address in the **Username or Email Address** box. Enter your password into the **Password** box. If you cannot remember or do not have a password, please contact Denise at <u>denisebrennan@csm.ie</u>. It is very important that you put ticks in the boxes for **User Agreement Statement** and **Privacy Statement** as in the picture above. If the ticks are not in these boxes the system will not allow you to move forward. If you want your password to be remembered, put a tick in the box beside **Remember Me**. Then click **Log In**.