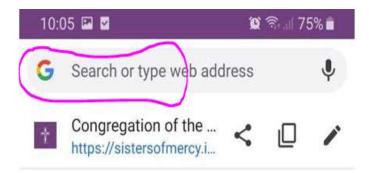

## How To Log In To Members Area For Tablets And Mobile Phones

Type <u>www.sistersofmercy.ie</u> in your **Google** bar (as per the picture below in the space circled in pink).

This will bring you to the **Congregational Website**. Click on the **Members Login** as below (circled in pink).