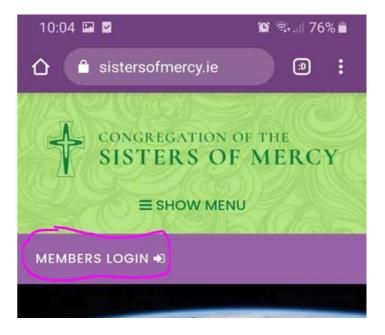

## How To Log In To Members Area For Tablets And Mobile Phones

Type <u>www.sistersofmercy.ie</u> in your **Google** bar (as per the picture below in the space circled in pink).

This will bring you to the **Congregational Website**. Click on the **Members Login** as below (circled in pink).